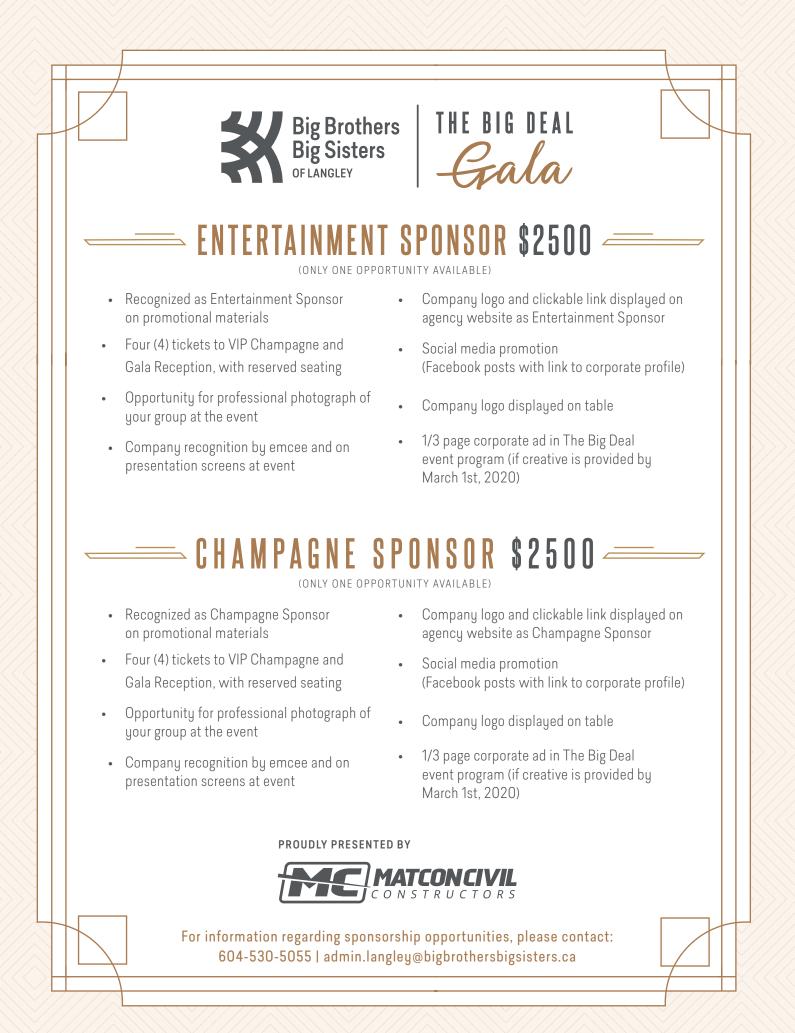

# PLATINUM SPONSOR \$3000

#### LOGO RECOGNITION:

- Corporate recognition on all promotional material
- Company recognition by emcee at event
- Company recognition on large presentation screens at event
- Company logo and clickable link displayed on agency website as a Platinum Sponsor
- Company logo displayed on table
- Social media promotion (Facebook posts with link to corporate profile)

### **OTHER BENEFITS AND OPPORTUNITIES:**

- Table of eight (8) to the event with premium seating
- VIP champagne reception for 8 ticket holders
- 1/2 page corporate ad in The Big Deal event program (if creative is provided by March 1st, 2020)
- Opportunity for professional photograph of your group at the event