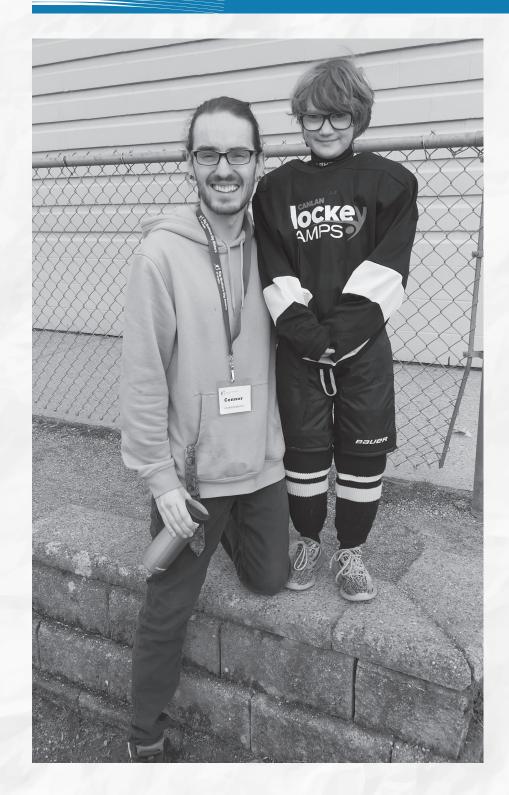

Big, Connor and Little, Micah play hockey nearly every week they get together. When it is "Connor day" Micah will show up to school with his full goalie gear on, so he is ready for when Connor comes.

66

He always looks me in the eyes when I'm talking, and he always asks me things about me. We have a lot of fun and a lot of laughter together.

#### - Micah, Little Brother

Seeing Micah in his hockey gear really brightens my day. His energy brings up my mood, and it is truly heartwarming to see him and his friends get excited when I arrive. We play hockey about 95% of the time. Every week we work on different hockey skills like shooting and passing. What cemented this relationship for me was when Micah began to hug me when I arrived and left without any prompt from myself. My expectations for this match have been surpassed. I get great satisfaction from seeing Micah enjoy our time together, and also hearing from his teacher how much he has been improving and how much he talks about me when I'm not around.

- Connor, Big Brother