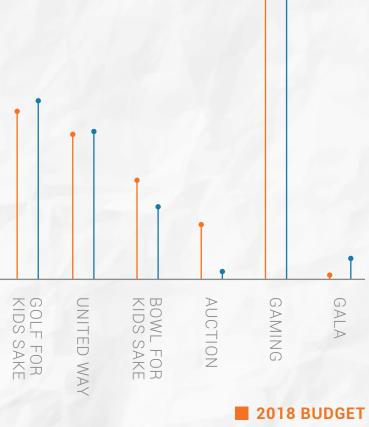

|         |                                        |           |                   | 1                |                   |                         |                         |                     |            |                       |                  |                         |                   |                       |              | BU                 | DGE                | т                  |                 | АСТ                 | UAL   |                   |                             |                    |        |            |    |          | BU                           | JDGE | т                           |
|---------|----------------------------------------|-----------|-------------------|------------------|-------------------|-------------------------|-------------------------|---------------------|------------|-----------------------|------------------|-------------------------|-------------------|-----------------------|--------------|--------------------|--------------------|--------------------|-----------------|---------------------|-------|-------------------|-----------------------------|--------------------|--------|------------|----|----------|------------------------------|------|-----------------------------|
| EXP     | XPENSES Wages & Benefits               |           |                   |                  |                   |                         |                         |                     | 27         | 0,70                  | 0                |                         | 294               | 255                   |              |                    | Renew              | v Crev             | v               |                     | 12    | 12,000            |                             |                    |        |            |    |          |                              |      |                             |
|         | ACTUAL VS. Telephone<br>Staff Developm |           |                   |                  |                   |                         |                         |                     |            |                       |                  |                         | 5,000             |                       |              |                    | 3,401              |                    |                 | Interest            |       |                   |                             |                    | 1,8    | 500        |    |          |                              |      |                             |
|         |                                        |           |                   |                  |                   |                         |                         | nt                  |            |                       |                  | 2,000                   |                   |                       |              |                    | 557                |                    |                 | Donat               | ions, | 13                | 4,00                        | 0                  |        |            |    |          |                              |      |                             |
| BUI     | BUDGET                                 |           |                   |                  |                   |                         |                         | Rent & Utilities    |            |                       |                  |                         |                   |                       |              | 28,000             |                    |                    |                 | 23,466              |       |                   | Service Clubs and Campaigns |                    |        |            |    | ; 19     | ,000                         |      |                             |
|         | DEDEL                                  |           |                   |                  |                   |                         |                         | Recreation          |            |                       |                  |                         |                   |                       |              | 3,000              |                    |                    |                 | 1,426               |       |                   |                             | Golf for Kids Sake |        |            |    |          | 55                           | ,000 |                             |
|         |                                        |           |                   |                  |                   |                         |                         | Volu                | ntee       | r Re                  | cog              | nitio                   | n                 |                       |              | 5,0                | 000                |                    |                 | 2,85                | 0     |                   |                             | United             | d Way  |            |    |          | 48                           | ,000 |                             |
|         |                                        |           |                   |                  |                   |                         |                         | Publ                | icity      | & R                   | ecru             | uitm                    | ent               |                       |              | 3,2                | 200                |                    |                 | 1,60                | 8     |                   |                             | Bowl               | for Ki | ds Sake    |    |          | 33                           | ,000 |                             |
|         |                                        |           |                   |                  |                   |                         |                         | Offic               | ce Ex      | pen                   | ses              |                         |                   |                       |              | 9,0                | 000                |                    |                 | 7,93                | 9     |                   |                             | Auctio             | on     |            |    |          | 20                           | ,000 |                             |
|         |                                        |           |                   |                  |                   |                         |                         | Auto                | mob        | oile                  |                  |                         |                   |                       |              | 6,0                | 000                |                    |                 | 9,06                | 8     |                   |                             | Gamir              | ng     |            |    |          | 10                           | 0,00 | 0                           |
|         |                                        |           |                   |                  |                   |                         |                         | Equi                | pme        | nt M                  | aint             | ena                     | nce               |                       |              | 5,9                | 900                |                    |                 | 2,52                | 9     |                   |                             | Gala               |        |            |    |          | 0                            |      |                             |
|         |                                        |           |                   |                  |                   | Dues & Insurance        |                         |                     |            |                       |                  |                         |                   |                       | 20,500       |                    |                    | 18,779             |                 |                     |       |                   |                             |                    |        |            | 42 | 2,50     | 0                            |      |                             |
|         |                                        |           |                   |                  |                   | Conventions & Workshops |                         |                     |            |                       |                  |                         |                   |                       | 000          |                    |                    | 3,53               | 0               |                     |       |                   |                             |                    |        |            |    |          |                              |      |                             |
| 300,000 | 300,000   •                            |           |                   |                  | Board & Committee |                         |                         |                     |            |                       |                  |                         |                   | 1,000                 |              |                    | 298                |                    |                 |                     |       |                   |                             |                    |        |            |    |          |                              |      |                             |
|         |                                        |           |                   |                  |                   |                         |                         | Prof                | essi       | onal                  | Ser              | vice                    | s                 |                       |              | 13                 | ,000               |                    |                 | 10,7                | 41    |                   |                             | 160,00             | 00     |            |    |          |                              |      |                             |
|         | t                                      |           |                   |                  |                   |                         |                         | Depr                | recia      | tion                  |                  |                         |                   |                       |              | 0                  |                    |                    |                 | 6,35                | 5     |                   |                             |                    |        |            |    |          |                              |      |                             |
| 050.000 |                                        |           |                   |                  |                   |                         | -                       | School Program Exp. |            |                       |                  |                         |                   |                       |              | 6,0                | 6,000              |                    |                 | 2,68                | 5     |                   |                             |                    |        | -          |    |          |                              |      |                             |
| 250,000 |                                        |           |                   |                  |                   |                         | 1                       | Golf Tournament     |            |                       |                  |                         |                   |                       |              |                    | 22,000             |                    |                 | 19,740              |       |                   |                             | 140,000            | 00     |            |    |          |                              |      |                             |
|         |                                        |           |                   |                  |                   |                         |                         | Bowl for Kids Sake  |            |                       |                  |                         |                   |                       |              | 3,7                | 3,700              |                    |                 | 1,484               |       |                   |                             |                    |        |            |    |          | •                            |      |                             |
|         |                                        |           |                   |                  |                   |                         | -                       | Service Charges     |            |                       |                  |                         |                   |                       |              | 3,500              |                    |                    | 2,140           |                     |       |                   |                             |                    |        |            |    |          |                              |      |                             |
| 200,000 | 0.000                                  |           |                   |                  |                   |                         | Capital Acquisition     |                     |            |                       |                  |                         |                   |                       | 10,000       |                    |                    | )                  |                 | 0                   |       |                   | 120,00                      | 00                 |        |            |    |          |                              |      |                             |
| 200,000 |                                        |           |                   |                  |                   |                         |                         | Gala                |            |                       |                  |                         |                   |                       |              | 0                  |                    |                    |                 | 1,00                |       |                   |                             |                    |        | 100        |    |          |                              |      |                             |
|         |                                        |           |                   |                  |                   |                         |                         | Misc                | cella      | neou                  | is Fi            | undr                    | aisi              | ng                    |              | 0                  |                    |                    |                 | 2,82                |       |                   |                             | 100.00             | 20     |            |    |          |                              |      |                             |
|         |                                        |           |                   |                  |                   |                         |                         |                     |            |                       |                  |                         |                   |                       |              | 42                 | 2,50               | 0                  |                 | 416                 | ,671  |                   |                             | 100,00             | JU     |            |    |          |                              |      |                             |
| 150,000 |                                        |           |                   |                  |                   |                         |                         |                     |            |                       |                  |                         |                   |                       |              |                    |                    |                    |                 |                     |       |                   |                             |                    |        |            |    |          |                              |      |                             |
|         |                                        |           |                   |                  |                   |                         |                         |                     |            |                       |                  |                         |                   |                       |              |                    |                    |                    |                 |                     |       |                   |                             | 80,00              | 20     |            |    |          |                              |      |                             |
|         |                                        |           |                   |                  |                   |                         |                         |                     |            |                       |                  |                         |                   |                       |              |                    |                    |                    |                 |                     |       |                   |                             | 00,00              | 00     |            |    |          |                              |      |                             |
|         |                                        |           |                   |                  |                   |                         |                         |                     |            |                       |                  |                         |                   |                       |              |                    |                    |                    |                 |                     |       |                   |                             |                    |        | - //       |    |          |                              |      |                             |
| 100,000 |                                        |           |                   |                  |                   |                         |                         |                     |            |                       |                  |                         |                   |                       |              |                    |                    |                    |                 |                     |       |                   |                             | 60,00              | n      | 1          |    |          |                              |      |                             |
|         |                                        |           |                   |                  |                   |                         |                         |                     |            |                       |                  |                         |                   |                       |              |                    |                    |                    |                 |                     |       |                   |                             | 00,00              | 00     |            |    |          |                              |      |                             |
|         |                                        |           |                   |                  |                   |                         |                         |                     |            |                       |                  |                         |                   |                       |              |                    |                    |                    |                 |                     |       |                   |                             |                    |        |            |    |          |                              |      |                             |
|         |                                        |           |                   |                  |                   |                         |                         |                     |            |                       |                  |                         |                   |                       |              |                    |                    |                    |                 |                     |       |                   |                             | 40,00              | 00     |            |    |          |                              |      |                             |
| 50,000  |                                        |           |                   |                  |                   |                         |                         |                     |            |                       |                  |                         |                   |                       |              |                    |                    |                    |                 |                     |       |                   |                             |                    |        |            |    |          |                              |      |                             |
|         |                                        |           |                   | •                |                   |                         |                         |                     |            |                       |                  |                         |                   |                       |              |                    |                    |                    |                 |                     |       |                   |                             |                    |        | 4          |    |          |                              |      | - T -                       |
|         |                                        |           |                   | I                |                   |                         |                         |                     |            |                       | ••               |                         |                   |                       |              |                    | 1 t                |                    |                 |                     |       |                   |                             | 20,00              | 00     | -1/        |    |          |                              |      |                             |
| 0       |                                        |           |                   |                  |                   |                         |                         | ••                  | • •        |                       |                  |                         |                   | 11                    |              |                    |                    |                    |                 | 1                   |       |                   |                             |                    |        | •          |    |          |                              |      |                             |
| 0       |                                        | IT        | • •               |                  | <b>• • •</b>      | ΙΨ                      | • •                     |                     |            | •                     |                  | IT                      | ••                |                       | •1           | <b>I</b> •         |                    | ••                 | • •             |                     | •••   | •                 |                             |                    |        |            |    | •        |                              |      |                             |
|         | WA                                     | Ξ         | ST/               | RE               | REO               | VOI                     | PUE                     | OFF                 | AU         | EQL                   | DU               | COI                     | BO/               | PR(                   | DEF          | SCF                | GO                 | BO                 | SEF             | CAF                 | GALA  | $\leq$            |                             |                    | 0      |            | -  |          |                              | _    |                             |
|         | GES                                    | EPT       | AFF [             | VT &             | CRE/              | _UN_                    | BLIC                    | TICE                | TOM        | JIPN                  | ES &             | NVE                     | ARD               | OFES                  | PREC         | 00                 | Ē                  | VL F               | RVIC            | ALIC                | LA C  | С.<br>П           |                             |                    |        | J          |    | =        | GD                           |      | n<br>N<br>N                 |
|         | ∞<br>B                                 | TELEPHONE | DEVE              | UT               | RECREATION        | TEEF                    | TTY                     | EXP                 | AUTOMOBILE | IEN                   | SNI              | NTIC                    | & C(              | OISO                  | DEPRECIATION | L PR               | ORK                | OR                 |                 | LAC                 |       |                   |                             |                    |        | E          |    |          | RAN                          |      | A,P                         |
|         | WAGES & BENEFITS                       | 111       | STAFF DEVELOPMENT | RENT & UTILITIES | Z                 | VOLUNTEER RECOGNITION   | PUBLICITY & RECRUITMENT | OFFICE EXPENSES     | m          | EQUIPMENT MAINTENANCE | DUES & INSURANCE | SNC                     | BOARD & COMMITTEE | PROFESSIONAL SERVICES | NOI          | SCHOOL PROGRAM EXP | GOLF FOR KIDS SAKE | BOWL FOR KIDS SAKE | SERVICE CHARGES | CAPITAL ACQUISITION |       | MISC. FUNDRAISING |                             |                    |        | RENEW CREW |    | INTEREST | NT                           |      | AIO                         |
|         | FITS                                   |           | ME                | S                |                   | COG                     | CRL                     | ES<br>S             |            | INT                   | NCE              | & W(                    | AITT              | SEF                   |              | RAM                | SAK                | SAH                | ĒS              | SITIC               |       | NIN               |                             |                    |        | CF         |    | S        | NOI<br>S S                   |      | NEO                         |
|         |                                        |           | T                 |                  |                   | NITI                    | JITM                    |                     |            | ENAI                  |                  | ORK                     | Ē                 | RVICE                 |              | EXP                | Ê                  | Ē                  |                 | NO                  |       |                   |                             |                    |        |            |    |          | 0,0                          |      |                             |
|         |                                        |           |                   |                  |                   | NO                      | ENT                     |                     |            | NCE                   |                  | CONVENTIONS & WORKSHOPS |                   | S                     |              |                    |                    |                    | 20              | 8 B                 | UDGE  | Т                 |                             |                    |        | 2          |    |          | DONATIONS,<br>GRANTS & OTHER |      | SERVICE CLUBS<br>CA, PAIGNS |
|         |                                        |           |                   |                  |                   |                         |                         |                     |            |                       |                  | PS                      |                   |                       |              |                    |                    |                    |                 |                     | CTUA  |                   |                             |                    |        |            |    |          | E<br>R                       |      | 20                          |
|         |                                        |           |                   |                  |                   |                         |                         |                     |            |                       |                  |                         |                   |                       |              |                    |                    |                    | 20              | IO A                | OTUA  |                   |                             |                    |        |            |    |          |                              |      |                             |

ACTUAL 13,428 5,530 146,487 32,659 57,388 48,467 22302 1,750 100,000 8,500 436,511