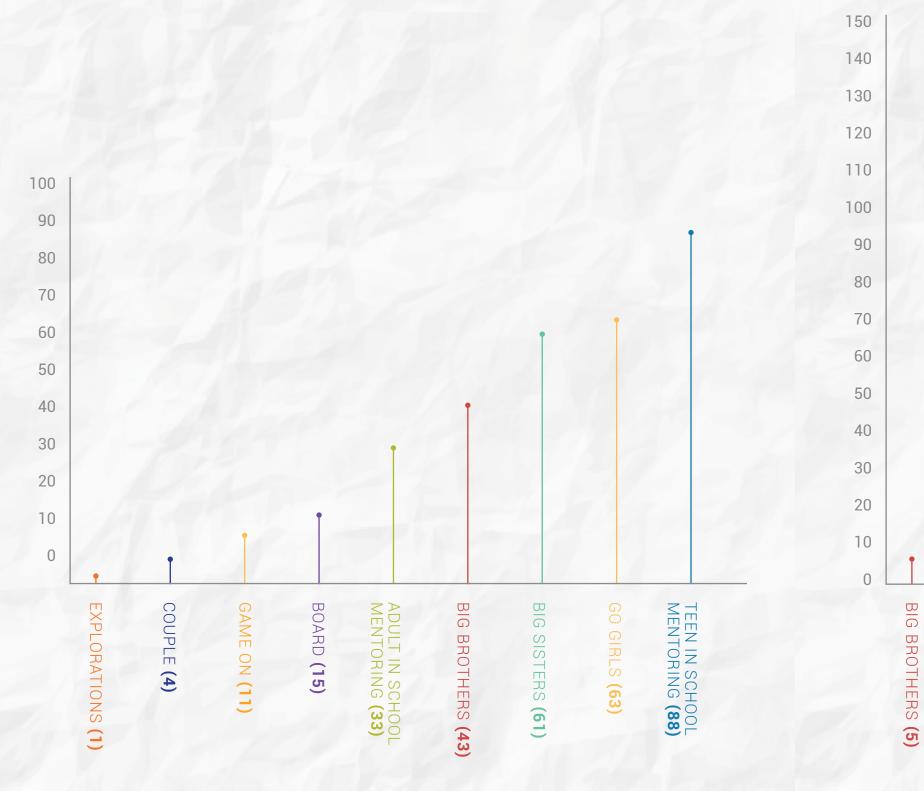

Big Brothers Big Sisters of Langley is proud to be a leader in providing the community with mentoring programs for the children and youth within. This is made possible with the support of our volunteers that helped us create new matches for 267 children in the Langley area in 2018.

EXPLORATIONS (17)

BIG

SISTERS (10)

## CHILDREN IN NEW MATCHES 2018

| ADULT IN SCHOOL<br>MENTORING <b>(20)</b> | GAME ON <b>(35)</b> | TEEN IN SCHOOL<br>MENTORING (37) | GO GIRLS (143) |
|------------------------------------------|---------------------|----------------------------------|----------------|